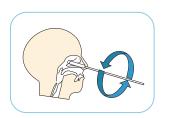

#### TEST PROCEDURE

CE

Insert a swab through the nostril, rub the surface of the nasopharynx.

Roll the swab into the tube while squeezing it.

3 drops

Transfer 3 drops (approximately

100µL) to the specimen well(S)

>

>

Slowly remove the swab while rotating it.

>

Insert the swab sample into the extraction buffer tube which contains extraction buffer.

Place the nozzle cap into the tube tightly. The solution shouldn't leak.