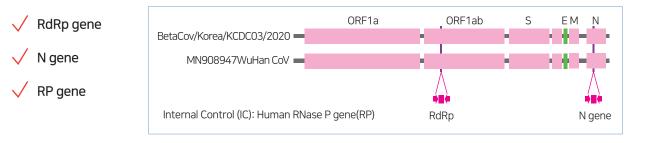

# DIAKEY REALcheck COVID-19(nCOV) Detection Kit

DIAKEY REALcheck COVID-19(nCOV) Detection Kit is in vitro diagnostic reagent to qualitative detection of RdRp, N gene of COVID-19 by Multiplex OneStep qRT-PCR and for determining the presence of 2019\_nCoV (COVID-19) infection in human clinical specimens such as nasal or tracheal swab samples.

#### DETECTION TARGET GENE