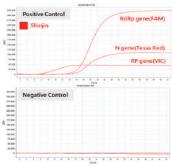

| Туре                 | FAM       | Texas Red | HEX(VIC) | Result   |  |
|----------------------|-----------|-----------|----------|----------|--|
|                      | RdRp gene |           | RP gene  |          |  |
| PC(Positive Control) | +         | +         | +        | Valid    |  |
| NC(Negative Control) | -         | -         | -        | Valid    |  |
| Sample 1             | +         | +         | +/-      | Positive |  |
| Sample 2             | +         | -         | +/-      | Positive |  |
| Sample 3             | -         | +         | +/-      | Positive |  |
| Sample 4             | _         | _         | +/-      | Negative |  |

#### SENSITIVITY

| Target Gene  | Copies No.          |                     |         |                     |                     |                     |  |
|--------------|---------------------|---------------------|---------|---------------------|---------------------|---------------------|--|
| (Competitor) | 1 X 10 <sup>7</sup> | 1 X 10 <sup>6</sup> | 1 X 10⁵ | 1 X 10 <sup>4</sup> | 1 X 10 <sup>3</sup> | 1 X 10 <sup>2</sup> |  |
| N            | 13.48               | 18.46               | 22.17   | 25.48               | 29.31               | 32.34               |  |
| ORF1a        | 14.85               | 19.98               | 23.57   | 26.88               | 30.53               | 33.27               |  |
| Ct AVE       | 14.17               | 19.22               | 22.87   | 26.18               | 29.92               | 32.81               |  |

| Target Gene  | Copies No.          |                     |         |                     |                     |                     |
|--------------|---------------------|---------------------|---------|---------------------|---------------------|---------------------|
| (SHIN JIN)   | 1 X 10 <sup>7</sup> | 1 X 10 <sup>6</sup> | 1 X 10⁵ | 1 X 10 <sup>4</sup> | 1 X 10 <sup>3</sup> | 1 X 10 <sup>2</sup> |
| RdRp         | 13.65               | 19.37               | 22.76   | 26.14               | 29.73               | 32.67               |
| Ν            | 15.45               | 20.99               | 23.90   | 26.99               | 30.38               | 33.15               |
| Ct AVE       | 14.55               | 20.18               | 23.33   | 26.57               | 30.06               | 32.91               |
| Agreement(%) | 97.35               | 95.24               | 98.03   | 98.55               | 99.55               | 99.68               |