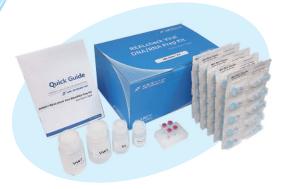

#### COMPONENTS

#### GENERAL DESCRIPTION

DIAKEY REALcheck Viral DNA/RNA Prep Kit is to extract viral DNA/RNA from various samples such as serum, plasma, cell-free body fluids, cell-culture media, tissue, swab, etc., and the kit can be safely used without using an organic solvent. Various viral DNA/RNA such as Adenovirus, Norovirus, Zika virus, HCV, HIV, Yellow fiber virus, Coronavirus, etc. can be extracted with high purity result.