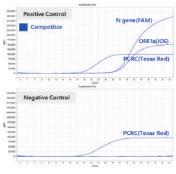

# DIAKEY REALcheck COVID-19(nCOV) Detection Kit

DIAKEY REALcheck COVID-19(nCOV) Detection Kit is in vitro diagnostic reagent to qualitative detection of RdRp, N gene of COVID-19 by Multiplex OneStep qRT-PCR and for determining the presence of 2019\_nCoV (COVID-19) infection in human clinical specimens such as nasal or tracheal swab samples.

The Kit includes 2X OneStep qRT-PCR Master Mix(Including RTase, DNA Polymerase and RNase inhibitor) and PM(Primer Mixture). We also provide a PC(Positive Control(2019\_nCoV)), which allows us to compare the results with clinical sample results to ensure correct interpretation of the results.

| Туре                 | FAM       | Texas Red | HEX(VIC) | Result   |  |
|----------------------|-----------|-----------|----------|----------|--|
|                      | RdRp gene |           | RP gene  |          |  |
| PC(Positive Control) | +         | +         | +        | Valid    |  |
| NC(Negative Control) | -         | -         | -        | Valid    |  |
| Sample 1             | +         | +         | +/-      | Positive |  |
| Sample 2             | +         | -         | +/-      | Positive |  |
| Sample 3             | -         | +         | +/-      | Positive |  |
| Sample 4             | _         | _         | +/-      | Negative |  |