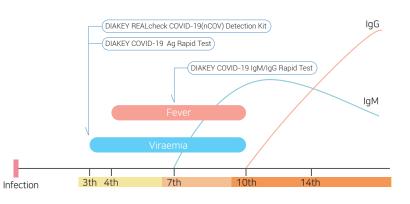

# The detection of only IgM means infected with a virus and it is early.

The detection of both IgM and IgG means that about 10 days have passed since the infection.

#### After COVID-19 Infection,

- \* 3 days later DIAKEY COVID-19 Ag Rapid Test
- & DIAKEY REALcheck COVID-19(nCOV) Detection Kit
- $\ast$  7 days later DIAKEY COVID-19 IgM/IgG Rapid Test

#### Kit Components

- Device 20
- Sterilized Swab 20
- Extraction Buffer Tube 20
- Nozzle Cap 20

- Insert 1

20 Tests

Viraemia means that the virus penetrates and spreads into your body's bloodstream.

Before antibodies are formed in the body, the infection can be diagnosed through antigen testing. Therefore, DIAKEY COVID-19 Ag Rapid Test is helpful to check whether COVID-19 is infected in the early stages.

After COVID-19 Infection,

- \* 3 days later DIAKEY COVID-19 Ag Rapid Test
- & DIAKEY REALcheck COVID-19(nCOV) Detection Kit
- \* 7 days later DIAKEY COVID-19 lgM/lgG Rapid Test

We have also COVID-19 antibodies detection kit(DIAKEY COVID-19 IgM/IgG Rapid Test), qRT-PCR Test kit(DIAKEY REALcheck COVID-19(nCOV) Detection Kit) and qRT-PCR Prep kit(DIAKEY REALcheck Viral DNA/RNA Prep Kit). If you want to get more information about them, please contact us.