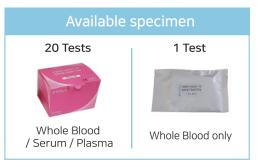

#### Special package - 1Test package

1 Test package is a kit for indivisual testing. All materials needed to test are in one pouch.

#### Materials provided in 1 Test package

- 1 Test device 1 Dropper -1 Sample buffer
- 1 Alcohol swab 1 Lancet 1 Insert