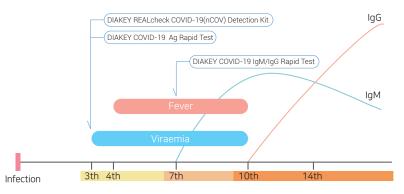

# The detection of only IgM means infected with a virus and it is early.

The detection of both IgM and IgG means that about 10 days have passed since the infection.

#### After COVID-19 Infection,

- \* 3 days later DIAKEY COVID-19 Ag Rapid Test
- & DIAKEY REALcheck COVID-19(nCOV) Detection Kit
- $\ast$  7 days later DIAKEY COVID-19 IgM/IgG Rapid Test

#### Kit Components

- Device 20
- Sterilized Swab 20
- Extraction Buffer Tube 20
- Nozzle Cap 20

- Insert 1

20 Tests

Viraemia means that the virus penetrates and spreads into your body's bloodstream.

Before antibodies are formed in the body, the infection can be diagnosed through antigen testing. Therefore, DIAKEY COVID-19 Ag Rapid Test is helpful to check whether COVID-19 is infected in the early stages.

After COVID-19 Infection,

- \* 3 days later DIAKEY COVID-19 Ag Rapid Test
- & DIAKEY REALcheck COVID-19(nCOV) Detection Kit
- \* 7 days later DIAKEY COVID-19 lgM/lgG Rapid Test

We have also COVID-19 antibodies detection kit(DIAKEY COVID-19 IgM/IgG Rapid Test), qRT-PCR Test kit(DIAKEY REALcheck COVID-19(nCOV) Detection Kit) and qRT-PCR Prep kit(DIAKEY REALcheck Viral DNA/RNA Prep Kit). If you want to get more information about them, please contact us.