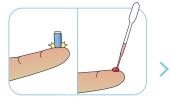

#### \*Whole Blood

Take blood from the patient's finger with the lancet & dropper.

**RESULT INTERPRETATION** 

DIAKEY COMD-19 IgM/NgG ٦ Transfer 10µl of specimen

Stivute

Transfer 10µl of specimen

to the specimen well (S) of the test device.