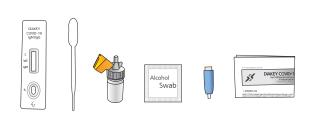

#### Materials provided in 1 Test package

- 1 Test device 1 Dropper -1 Sample buffer
- 1 Alcohol swab 1 Lancet 1 Insert