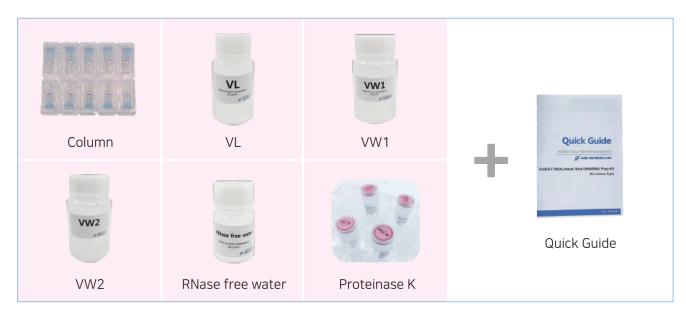

#### COMPONENTS

#### FEATURE

- ·High purity viral DNA/RNA can be extracted from various clinical samples
- ·High purity viral RNA can be extracted without adding carrier RNA
- ·Using glass fiber membrane column
- ·By using a non-alcoholic primary washing buffer, impurities can be removed effectively
- ·Easy extraction without enzyme treatment other than Proteinase K
- ·Can be safely extracted without using organic solvents