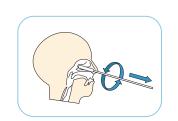

#### TEST PROCEDURE

CE

Insert a swab through the nostril, rub the surface of the nasopharynx.

Roll the swab into the tube while squeezing it.

3 drops

Transfer 3 drops (approximately

100µL) to the specimen well(S)

>

>

Slowly remove the swab while rotating it.

>

Insert the swab sample into the extraction buffer tube which contains extraction buffer.

Place the nozzle cap into the tube tightly. The solution shouldn't leak.