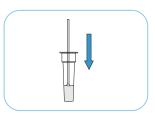

>

>

Slowly remove the swab while rotating it.

>

Insert the swab sample into the extraction buffer tube which contains extraction buffer.

Place the nozzle cap into the tube tightly. The solution shouldn't leak.