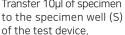

#### \*Serum / Plasma

Take 10µl of specimen with a micro pipette.

#### \*Whole Blood

Take blood from the patient's finger with the lancet & dropper.

**RESULT INTERPRETATION** 

DIAKEY COMD-19 IgM/NgG ٦ Transfer 10µl of specimen

Stivute

Transfer 10µl of specimen

to the specimen well (S) of the test device.

٢ 

>

Add 2 drops buffer (70µl) to the specimen well (S) of the test device and start the timer(15 min).

After 15 minutes, interpretate the result. (negative / positive / invalid)

- · Please do not read the result after 20 min.
- The lancet and swab are only available in the 1T package.
- · 1T package is Whole blood only.