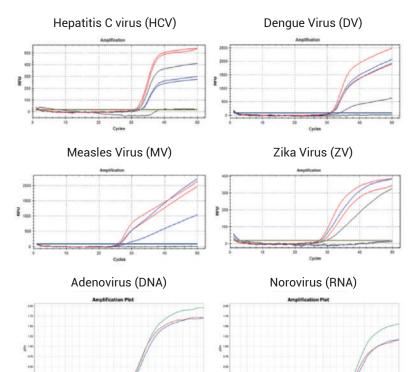

# DIAKEY | MADE IN KOREA DIAKEY REALcheck Viral DNA/RNA Prep Kit

DIAKEY REALcheck Viral DNA/RNA Prep Kit is to extract various viral DNA/RNA such as Adenovirus, Norovirus, Zika virus, HCV, HIV, Yellow fiber virus, Coronavirus, etc. The viral DNA/RNA can be extracted with high purity result.

#### GENERAL DESCRIPTION

DIAKEY REALcheck Viral DNA/RNA Prep Kit is to extract viral DNA/RNA from various samples such as serum, plasma, cell-free body fluids, cell-culture media, tissue, swab, etc., and the kit can be safely used without using an organic solvent. Various viral DNA/RNA such as Adenovirus, Norovirus, Zika virus, HCV, HIV, Yellow fiber virus, Coronavirus, etc. can be extracted with high purity result.

#### PERFORMANCE

|     |      | Q    |      |
|-----|------|------|------|
| HCV | 31.1 | 35.2 | 32.9 |
| DV  | 30.9 | 33.8 | 31.2 |
| MV  | 26.0 | ND   | 27.2 |
| ZV  | 28.0 | 29.7 | 27.8 |

| SHINJIN | MEDICS |
|---------|--------|
| <br>Q   |        |
| Κ       |        |

|                |      | Q    |      |  |  |  |
|----------------|------|------|------|--|--|--|
| Adenovirus     | 29.2 | 29.5 | 29.8 |  |  |  |
| Norovirus      | 34.7 | 34.8 | 35.0 |  |  |  |
| SHINJIN MEDICS |      |      |      |  |  |  |
| Q              |      |      |      |  |  |  |
|                | K    |      |      |  |  |  |