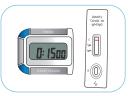

٢ 

>

Add 2 drops buffer (70µl) to the specimen well (S) of the test device and start the timer(15 min).

After 15 minutes, interpretate the result. (negative / positive / invalid)

- · Please do not read the result after 20 min.
- The lancet and swab are only available in the 1T package.
- · 1T package is Whole blood only.

#### **RESULT INTERPRETATION**

of the device.

C : Control line / T : Test line If you get the invalid result, please test again with a new device.