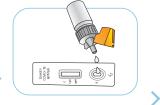

٢ 

>

Add 2 drops buffer (70µl) to the specimen well (S) of the test device and start the timer(15 min).

After 15 minutes, interpretate the result. (negative / positive / invalid)

- · Please do not read the result after 20 min.
- The lancet and swab are only available in the 1T package.
- · 1T package is Whole blood only.