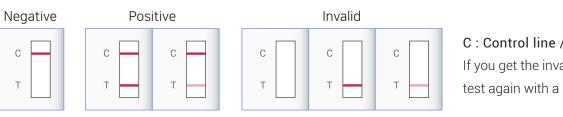

#### **RESULT INTERPRETATION**

of the device.

C : Control line / T : Test line If you get the invalid result, please test again with a new device.

# The detection of only IgM means infected with a virus and it is early.

The detection of both IgM and IgG means that about 10 days have passed since the infection.