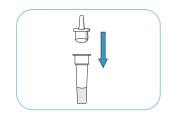

>

>

Slowly remove the swab while rotating it.

>

Insert the swab sample into the extraction buffer tube which contains extraction buffer.

Place the nozzle cap into the tube tightly. The solution shouldn't leak.